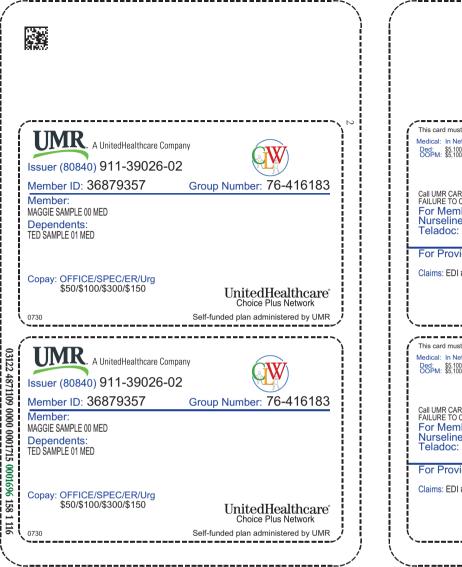

Your medical network logo is prominently displayed on the front of your ID card. This is your primary network and the logo should be readily recognized by their contracted providers.

Visit us at www.umr.com to access online claims, benefits, find a health care provider, and research health-related topics of interest. Our customer service team is also available to assist you with your benefits or claims questions Monday through Friday by calling the toll-free number listed on the back of your card.

Mailing/Meter Date:

| This card must be presen                                                                                                                           | ted each time services are requested.                                                                                                                             | Printed: 05-22-2023                          |
|----------------------------------------------------------------------------------------------------------------------------------------------------|-------------------------------------------------------------------------------------------------------------------------------------------------------------------|----------------------------------------------|
| Medical: In Net<br>Ded: \$5,100/\$10,200<br>OOPM: \$5,100/\$10,200                                                                                 | Out of Net<br>\$10,000/\$20,000<br>\$10,000/\$20,000                                                                                                              |                                              |
| FAILURE TO CALL FOR                                                                                                                                | 94-4502 for plan required prior authorization.<br>PRIOR AUTHORIZATION MAY REDUCE BENEFITS.                                                                        |                                              |
| For Members:<br>Nurseline:<br>Teladoc:                                                                                                             | www.umr.com<br>www.Teladoc.com                                                                                                                                    | 800-826-9781<br>877-950-5083<br>800-835-2362 |
| For Providers:                                                                                                                                     | www.umr.com                                                                                                                                                       | 877-233-1800                                 |
|                                                                                                                                                    |                                                                                                                                                                   |                                              |
| This card must be presen<br>Medical: In Net<br>Ded: \$5,100\$10,200<br>OOPM: \$5,100\$10,200                                                       | ted each time services are requested.<br>Out of Net<br>\$10,000(\$20,000<br>\$10,000(\$20,000                                                                     | Printed: 05-22-2023                          |
| Medical: In Net<br>Ded: \$5,100(\$10,200<br>OOPM: \$5,100(\$10,200<br>Call UMR CARE at 866-44<br>FAILURE TO CALL FOR<br>For Members:               | Out of Net                                                                                                                                                        | 800-826-9781                                 |
| Medical: In Net<br>Ded: \$5,100(\$10,200<br>OOPM: \$5,100(\$10,200<br>Call UMR CARE at 866-4:<br>FAILURE TO CALL FOR                               | Out of Net<br>\$10,000(\$20,000<br>\$10,000(\$20,000<br>94-4502 for plan required prior authorization.<br>PRIOR AUTHORIZATION MAY REDUCE BENEFITS.                |                                              |
| Medical: In Net<br>Ded: \$5,100\\$10,200<br>OOPM: \$5,100\\$10,200<br>Call UMR CARE at 866-44<br>FAILURE TO CALL FOR<br>For Members:<br>Nurseline: | Out of Net<br>\$10,000/\$20,000<br>\$10,000/\$20,000<br>94-4502 for plan required prior authorization.<br>PRIOR AUTHORIZATION MAY REDUCE BENEFITS.<br>WWW.UMT.COM | 800-826-9781<br>877-950-5083                 |