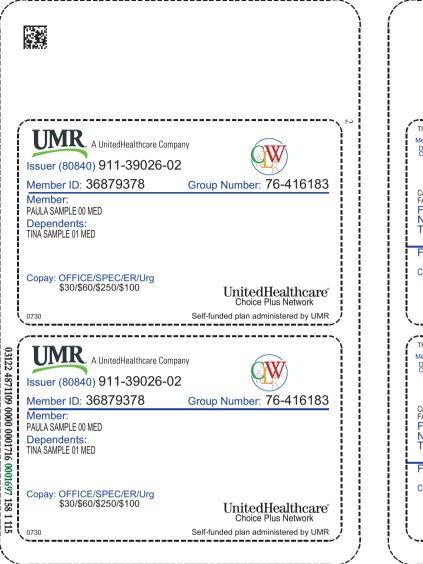

Your medical network logo is prominently displayed on the front of your ID card. This is your primary network and the logo should be readily recognized by their contracted providers.

Visit us at www.umr.com to access online claims, benefits, find a health care provider, and research health-related topics of interest. Our customer service team is also available to assist you with your benefits or claims questions Monday through Friday by calling the toll-free number listed on the back of your card.

Mailing/Meter Date:

| This card must be presen<br>Medical: In Net                                                                                                    | nted each time services are requested.<br>Out of Net                                                                                                           | Printed: 05-22-2023          |
|------------------------------------------------------------------------------------------------------------------------------------------------|----------------------------------------------------------------------------------------------------------------------------------------------------------------|------------------------------|
| Ded: \$2,500/\$5,000<br>OOPM: \$4,450/\$8,900                                                                                                  | 5.00051000<br>\$10,000\$20,000                                                                                                                                 |                              |
| FAILURE TO CALL FOR                                                                                                                            | 94-4502 for plan required prior authorization.<br>PRIOR AUTHORIZATION MAY REDUCE BENEFITS.                                                                     |                              |
| For Members:<br>Nurseline:                                                                                                                     | www.umr.com                                                                                                                                                    | 800-826-9781<br>877-950-5083 |
| Teladoc:                                                                                                                                       | www.Teladoc.com                                                                                                                                                | 800-835-2362                 |
| For Providers:                                                                                                                                 | www.umr.com                                                                                                                                                    | 877-233-1800                 |
|                                                                                                                                                |                                                                                                                                                                |                              |
| This card must be presen<br>Medical: In Net<br>Dect: \$2,500\$5000<br>OPDM: \$4,450\$5,900                                                     | ited each time services are requested.<br>Out of Net<br>\$50000\$10.000<br>\$10.0002\$20.000                                                                   | Printed: 05-22-2023          |
| Medical: In Net<br>Ded: \$2,500(\$5,000<br>OOPM: \$4,450(\$8,900<br>Call UMR CARE at 866-4<br>FAILURE TO CALL FOR<br>For Members:              | Out of Net                                                                                                                                                     | 800-826-9781                 |
| Medical: In Net<br>Ded: \$2,500(\$5,000<br>OOPM: \$4,450(\$8,900<br>Call UMR CARE at 866-44<br>FAILURE TO CALL FOR                             | Out of Net<br>\$5,000(\$10,000<br>\$10,000(\$20,000<br>94-4502 for plan required prior authorization.<br>PRIOR AUTHORIZATION MAY REDUCE BENEFITS.              |                              |
| Medical: In Net<br>Ded: \$2,500\$5,000<br>OOPM: \$4,450\$8,900<br>Call UMR CARE at 866-44<br>FAILURE TO CALL FOR<br>For Members:<br>Nurseline: | Out of Net<br>\$5,000\$10,000<br>\$10,000\$20,000<br>94-4502 for plan required prior authorization.<br>PRIOR AUTHORIZATION MAY REDUCE BENEFITS.<br>WWW.UMT.COM | 800-826-9781<br>877-950-5083 |