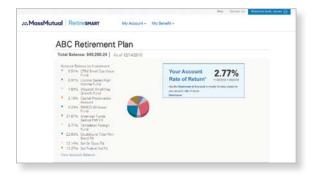

## Retirement account information

After you've logged on the first screen you will see is your Account Dashboard. This Dashboard provides information such as:

- · Your account balance.
- Your personal rate of return.
- Your investment allocations (or how your account is invested).
- The MassMutual RetireSMART Ready Tool which provides personalized strategies for your retirement plan.