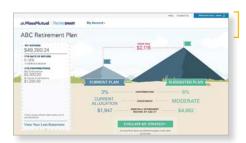

Once you review and approve all changes made to your account, click **Submit**. You will receive a confirmation number when your transaction is complete.

Explore the RetireSmart Ready Tool, located on your dashboard, to help determine your retirement goals and how to achieve them.

To access the RetireSmart Ready tool please enable pop-up's from the participant website.

Image shown is a sample only. Your personal experience may differ based on your plan provisions.

The RetireSmart Ready Tool is an online analysis tool that gives you a simple way to assess your current income gap given your current retirement strategy. The tool can also provide different levels of suggestions to help close the income gap and drive towards a successful retirement.