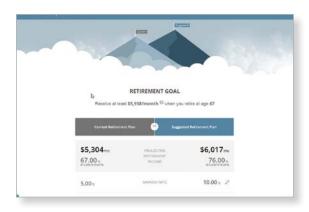

Once you review and approve all changes made to your account, click **Submit**. You will receive a confirmation number when your transaction is complete.

Explore the RetireSmart Ready Tool, located on your dashboard, to help determine your retirement goals and how to achieve them.

To access the RetireSmart Ready tool please enable pop-up's from the participant website.

Image shown is a sample only. Your personal experience may differ based on your plan provisions.

The RetireSmart Ready Tool is an online analysis tool that gives you a simple way to assess your current income gap given your current retirement strategy. The tool can also provide different levels of suggestions to help close the income gap and drive towards a successful retirement.